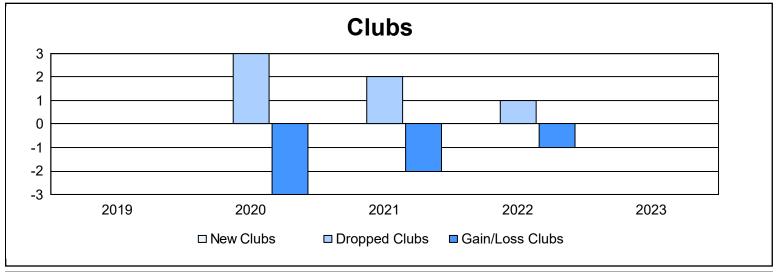

District 380 As of June 2023 Cumulative

| Year      | New<br>Clubs | Dropped<br>Clubs | Gain/<br>Loss<br>Clubs | New<br>Members | Charter<br>Members | Reinstate<br>Members | Transfer<br>Members | Total<br>Member<br>Added | Total<br>Members<br>Dropped | Gain/<br>Loss<br>Members |
|-----------|--------------|------------------|------------------------|----------------|--------------------|----------------------|---------------------|--------------------------|-----------------------------|--------------------------|
| 2018-2019 | 0            | 0                | 0                      | 192            | 70                 | 63                   | 52                  | 377                      | 919                         | -542                     |
| 2019-2020 | 0            | 3                | -3                     | 0              | 106                | 65                   | 63                  | 234                      | 694                         | -460                     |
| 2020-2021 | 0            | 2                | -2                     | 467            | 58                 | 29                   | 135                 | 689                      | 621                         | 68                       |
| 2021-2022 | 0            | 1                | -1                     | 369            | 59                 | 45                   | 17                  | 490                      | 483                         | 7                        |
| 2022-2023 | 0            | 0                | 0                      | 478            | 22                 | 38                   | 45                  | 583                      | 559                         | 24                       |
| Average   | 0            | 1                | -1                     | 301            | 63                 | 48                   | 62                  | 475                      | 655                         | -181                     |