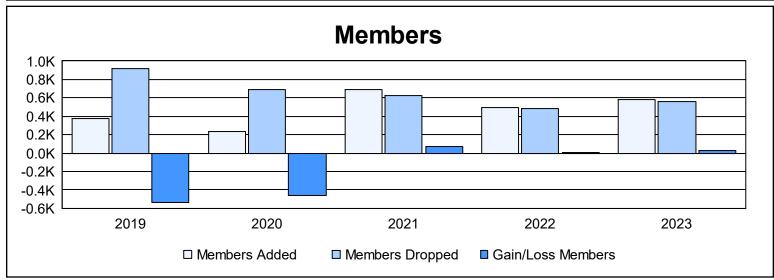

District 380 As of June 2023 Cumulative

| Year      | New<br>Clubs | Dropped<br>Clubs | Gain/<br>Loss<br>Clubs | New<br>Members | Charter<br>Members | Reinstate<br>Members | Transfer<br>Members | Total<br>Member<br>Added | Total<br>Members<br>Dropped | Gain/<br>Loss<br>Members |
|-----------|--------------|------------------|------------------------|----------------|--------------------|----------------------|---------------------|--------------------------|-----------------------------|--------------------------|
| 2018-2019 | 0            | 0                | 0                      | 192            | 70                 | 63                   | 52                  | 377                      | 919                         | -542                     |
| 2019-2020 | 0            | 3                | -3                     | 0              | 106                | 65                   | 63                  | 234                      | 694                         | -460                     |
| 2020-2021 | 0            | 2                | -2                     | 467            | 58                 | 29                   | 135                 | 689                      | 621                         | 68                       |
| 2021-2022 | 0            | 1                | -1                     | 369            | 59                 | 45                   | 17                  | 490                      | 483                         | 7                        |
| 2022-2023 | 0            | 0                | 0                      | 478            | 22                 | 38                   | 45                  | 583                      | 559                         | 24                       |
| Average   | 0            | 1                | -1                     | 301            | 63                 | 48                   | 62                  | 475                      | 655                         | -181                     |